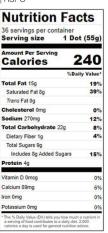

## **INGREDIENTS & NF**

INGREDIENTS: DOUGH: WHEAT FLOUR, WATER, PALM FAT, SUNFLOWER OIL, DEXTROSE, YEAST, SOY FLOUR, WHEY (MILK), LEAVENING (DISODIUM DIPHOSPHATE, BAKING SODA), SALT, EMULSIFIERS (MONO AND DIGLYCERIDES, SODIUM STEAROYL LACTYLATE), SKIM MILK, BETA-CAROTENE COLOR, ARTIFICIAL FLAVOR. COATING: SUGAR, VEGETABLE FAT (COCONUT, PALM KERNEL), DEFATTED COCOA POWDER, MILK, NATURAL FLAVOR, STABILIZER (SORBITAN TRISTEARATE), EMULSIFIER (SOY LECITHIN). TOPPING: SUGAR, GLUCOSE SYRUP, PALM FAT, BEETROOT CONCENTRATE COLOR, SPINACH POWDER COLOR, TURMERIC EXTRACT COLOR, EMULSIFIER (SUNFLOWER LECITHIN).

> CONTAINS: WHEAT, MILK, SOY AND TREE NUTS (COCONUT). MAY CONTAIN TRACES OF: EGGS AND TREE NUTS (HAZELNUT, PISTACHIO NUT,