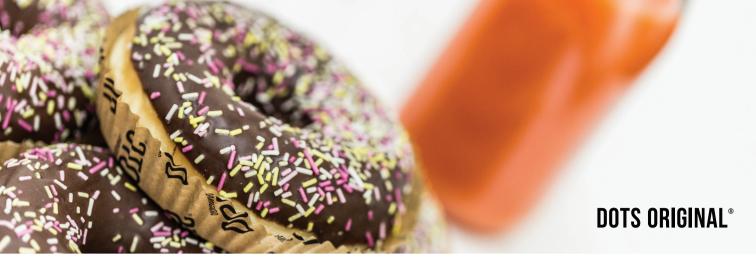

## 13084 COCOA SPRINKLE DOTS ORIGINAL®

1.94 oz

10x15

### PRODUCT DETAIL SHEET DESCRIPTION Cocoa Sprinkle Dots Original® ITEM CODE # 13084 BRAND Europastry | Dots Original® CASE PACK 36 pcs UNIT WEIGHT 194 07 PACK CONFIGURATION Bulk Pack CASE/EDI UPC # 0-76489-13084-2 CASE GTIN # 084-24465-13084-3 RETAIL UPC # Not Applicable NET CASE WEIGHT 4.37 lbs GROSS CASE WEIGHT 5.21 lbs CASE CUBE CASE DIMENSIONS 15.59" x 11.46" x 4.65" $(L \times W \times H)$ BLOCK 10 (cases per layer) TIFR 15 (# of layers per pallet) FROZEN SHELF LIFE 365 days AMBIENT SHELF LIFE 3 days STORAGE TEMPERATURE Keep Frozen at 0° F DATE CODING Best Use By dates Calendar Format - MMM/DD/YYYY KOSHER CERTIFICATION Non-Kosher COUNTRY OF ORIGIN Spain and The Netherlands GMO Free | No Arficial Flavors | No ADDITIONAL ATTRIBUTES